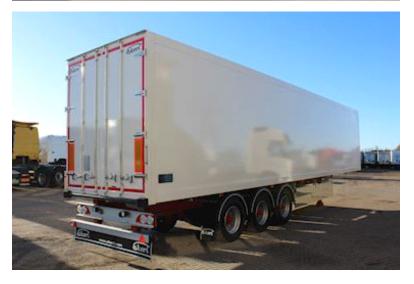

## Beskrivelse

XL-APPROVED EKERI BOX FOR IMMEDIATE DELIVERY!!

**Bottom** 

Spritny Ekeri Box trailer with openable door side. This opens a full door page in less than 1 minute, and closes at the same time. The trailer here is highly specified and we have put away on safety in the form of remotely operated central locking, XL approval as well as much more! The trailer is interior equipped with tie rows, Ekeri Iling profile in the floor. Clamp rail in the roof for the clamping strip, thus the cargo can be easily surfed firmly after reading, internal LED lighting. Chassis painted in red RAL3002, box in white RAL9010. Please contact us for more info on this device, or get deals on a trailer customized for you!