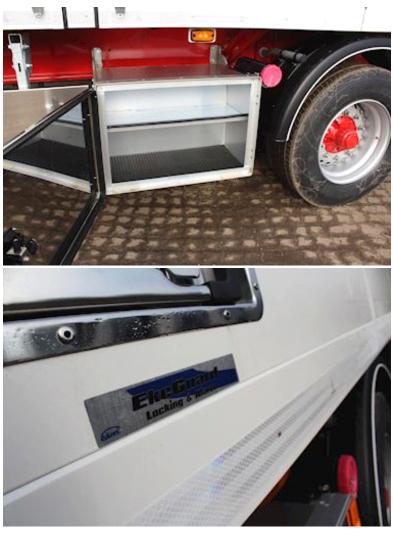

## Beskrivelse

XL-APPROVED EKERI BOX FOR IMMEDIATE DELIVERY!!

**Bottom** 

Spritny Ekeri Box trailer with openable door side. This opens a full door page in less than 1 minute, and closes at the same time. The trailer here is highly specified and we have put away on safety in the form of remotely operated central locking, XL approval as well as much more! The trailer is interior equipped with tie rows, Ekeri Iling profile in the floor. Clamp rail in the roof for the clamping strip, thus the cargo can be easily surfed firmly after reading, internal LED lighting. Chassis painted in red RAL3002, box in white RAL9010. Please contact us for more info on this device, or get deals on a trailer customized for you!