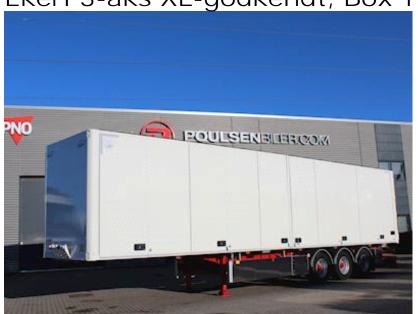

Ekeri 3-aks XL-godkendt, Box Trailer

Poulsen Trucks & Trailers ApS Vrøndingvej 8A 8700 Horsens

Sælger Philip K. Bredahl philip@poulsentrucks.com

+45 74 67 11 12

+45 28 90 01 31

Træ

| Basis        |          |
|--------------|----------|
| Туре         | Trailers |
| Aksel        | 3        |
| Stand        | Ny       |
| Registration |          |
| Year         | 2024     |
| Ref. no.     | 4016     |
| Brakes       |          |
| Drum brakes  | <b>v</b> |
| ABS          | <b>v</b> |

## Beskrivelse

XL-APPROVED EKERI BOX FOR IMMEDIATE DELIVERY!!

**Bottom** 

Spritny Ekeri Box trailer with openable door side. This opens a full door page in less than 1 minute, and closes at the same time. The trailer here is highly specified and we have put away on safety in the form of remotely operated central locking, XL approval as well as much more! The trailer is interior equipped with tie rows, Ekeri Iling profile in the floor. Clamp rail in the roof for the clamping strip, thus the cargo can be easily surfed firmly after reading, internal LED lighting. Chassis painted in red RAL3002, box in white RAL9010. Please contact us for more info on this device, or get deals on a trailer customized for you!