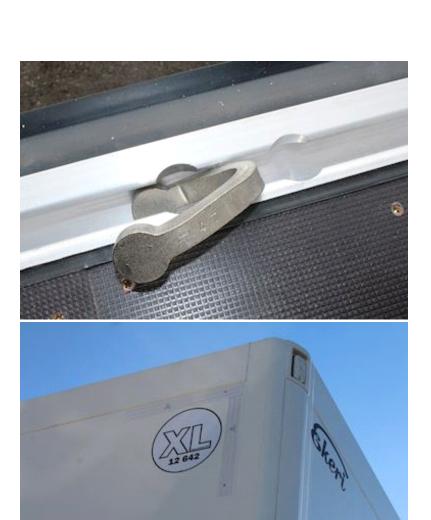

## Beskrivelse

XL-APPROVED EKERI BOX FOR IMMEDIATE DELIVERY!!

**Bottom** 

Spritny Ekeri Box trailer with openable door side. This opens a full door page in less than 1 minute, and closes at the same time. The trailer here is highly specified and we have put away on safety in the form of remotely operated central locking, XL approval as well as much more! The trailer is interior equipped with tie rows, Ekeri Iling profile in the floor. Clamp rail in the roof for the clamping strip, thus the cargo can be easily surfed firmly after reading, internal LED lighting. Chassis painted in red RAL3002, box in white RAL9010. Please contact us for more info on this device, or get deals on a trailer customized for you!