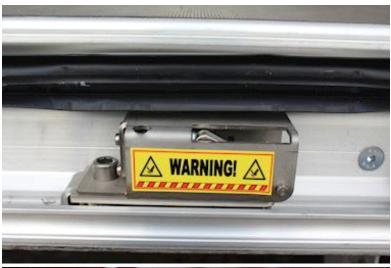

## Beskrivelse

XL-APPROVED EKERI BOX FOR IMMEDIATE DELIVERY!!

**Bottom** 

Spritny Ekeri Box trailer with openable door side. This opens a full door page in less than 1 minute, and closes at the same time. The trailer here is highly specified and we have put away on safety in the form of remotely operated central locking, XL approval as well as much more! The trailer is interior equipped with tie rows, Ekeri Iling profile in the floor. Clamp rail in the roof for the clamping strip, thus the cargo can be easily surfed firmly after reading, internal LED lighting. Chassis painted in red RAL3002, box in white RAL9010. Please contact us for more info on this device, or get deals on a trailer customized for you!