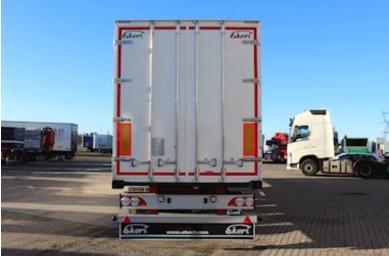

## Beskrivelse

XL-APPROVED EKERI BOX FOR IMMEDIATE DELIVERY!!

**Bottom** 

Spritny Ekeri Box trailer with openable door side. This opens a full door page in less than 1 minute, and closes at the same time. The trailer here is highly specified and we have put away on safety in the form of remotely operated central locking, XL approval as well as much more! The trailer is interior equipped with tie rows, Ekeri Iling profile in the floor. Clamp rail in the roof for the clamping strip, thus the cargo can be easily surfed firmly after reading, internal LED lighting. Chassis painted in red RAL3002, box in white RAL9010. Please contact us for more info on this device, or get deals on a trailer customized for you!