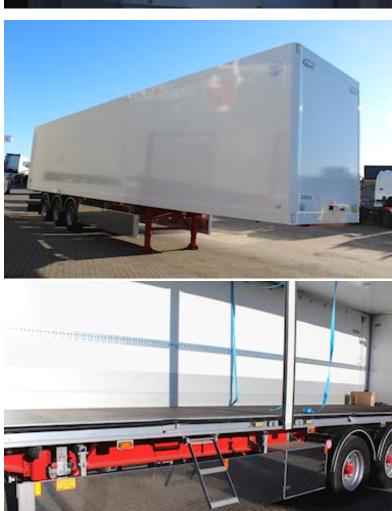

## Beskrivelse

XL-APPROVED EKERI BOX FOR IMMEDIATE DELIVERY!!

**Bottom** 

Spritny Ekeri Box trailer with openable door side. This opens a full door page in less than 1 minute, and closes at the same time. The trailer here is highly specified and we have put away on safety in the form of remotely operated central locking, XL approval as well as much more! The trailer is interior equipped with tie rows, Ekeri Iling profile in the floor. Clamp rail in the roof for the clamping strip, thus the cargo can be easily surfed firmly after reading, internal LED lighting. Chassis painted in red RAL3002, box in white RAL9010. Please contact us for more info on this device, or get deals on a trailer customized for you!