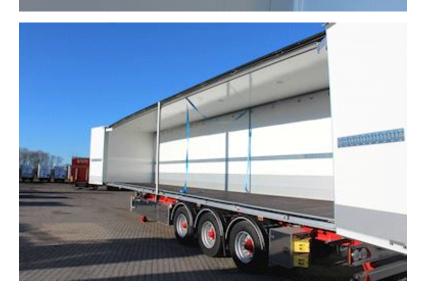

## Beskrivelse

XL-APPROVED EKERI BOX FOR IMMEDIATE DELIVERY!!

**Bottom** 

Spritny Ekeri Box trailer with openable door side. This opens a full door page in less than 1 minute, and closes at the same time. The trailer here is highly specified and we have put away on safety in the form of remotely operated central locking, XL approval as well as much more! The trailer is interior equipped with tie rows, Ekeri Iling profile in the floor. Clamp rail in the roof for the clamping strip, thus the cargo can be easily surfed firmly after reading, internal LED lighting. Chassis painted in red RAL3002, box in white RAL9010. Please contact us for more info on this device, or get deals on a trailer customized for you!