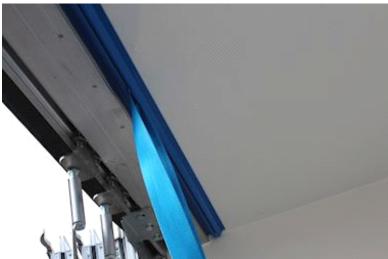

## Beskrivelse

XL-APPROVED EKERI BOX FOR IMMEDIATE DELIVERY!!

**Bottom** 

Spritny Ekeri Box trailer with openable door side. This opens a full door page in less than 1 minute, and closes at the same time. The trailer here is highly specified and we have put away on safety in the form of remotely operated central locking, XL approval as well as much more! The trailer is interior equipped with tie rows, Ekeri Iling profile in the floor. Clamp rail in the roof for the clamping strip, thus the cargo can be easily surfed firmly after reading, internal LED lighting. Chassis painted in red RAL3002, box in white RAL9010. Please contact us for more info on this device, or get deals on a trailer customized for you!