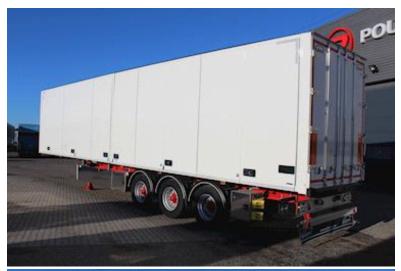

## Beskrivelse

XL-APPROVED EKERI BOX FOR IMMEDIATE DELIVERY!!

**Bottom** 

Spritny Ekeri Box trailer with openable door side. This opens a full door page in less than 1 minute, and closes at the same time. The trailer here is highly specified and we have put away on safety in the form of remotely operated central locking, XL approval as well as much more! The trailer is interior equipped with tie rows, Ekeri Iling profile in the floor. Clamp rail in the roof for the clamping strip, thus the cargo can be easily surfed firmly after reading, internal LED lighting. Chassis painted in red RAL3002, box in white RAL9010. Please contact us for more info on this device, or get deals on a trailer customized for you!