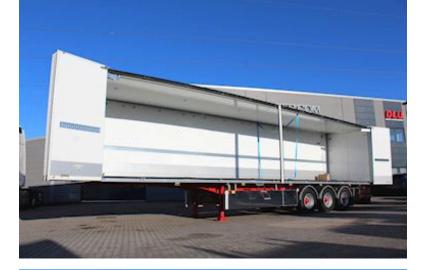

## Beskrivelse

XL-APPROVED EKERI BOX FOR IMMEDIATE DELIVERY!!

**Bottom** 

Spritny Ekeri Box trailer with openable door side. This opens a full door page in less than 1 minute, and closes at the same time. The trailer here is highly specified and we have put away on safety in the form of remotely operated central locking, XL approval as well as much more! The trailer is interior equipped with tie rows, Ekeri Iling profile in the floor. Clamp rail in the roof for the clamping strip, thus the cargo can be easily surfed firmly after reading, internal LED lighting. Chassis painted in red RAL3002, box in white RAL9010. Please contact us for more info on this device, or get deals on a trailer customized for you!