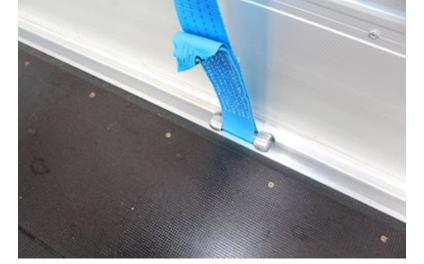

## Beskrivelse

XL-APPROVED EKERI BOX FOR IMMEDIATE DELIVERY!!

**Bottom** 

Spritny Ekeri Box trailer with openable door side. This opens a full door page in less than 1 minute, and closes at the same time. The trailer here is highly specified and we have put away on safety in the form of remotely operated central locking, XL approval as well as much more! The trailer is interior equipped with tie rows, Ekeri Iling profile in the floor. Clamp rail in the roof for the clamping strip, thus the cargo can be easily surfed firmly after reading, internal LED lighting. Chassis painted in red RAL3002, box in white RAL9010. Please contact us for more info on this device, or get deals on a trailer customized for you!