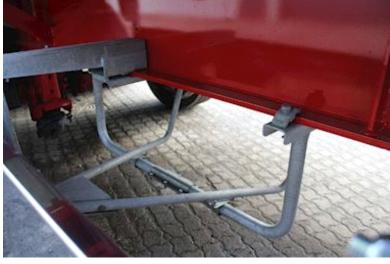

## Beskrivelse

XL-APPROVED EKERI BOX FOR IMMEDIATE DELIVERY!!

**Bottom** 

Spritny Ekeri Box trailer with openable door side. This opens a full door page in less than 1 minute, and closes at the same time. The trailer here is highly specified and we have put away on safety in the form of remotely operated central locking, XL approval as well as much more! The trailer is interior equipped with tie rows, Ekeri Iling profile in the floor. Clamp rail in the roof for the clamping strip, thus the cargo can be easily surfed firmly after reading, internal LED lighting. Chassis painted in red RAL3002, box in white RAL9010. Please contact us for more info on this device, or get deals on a trailer customized for you!