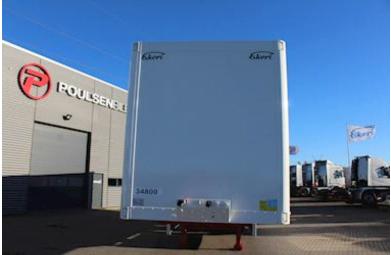

## Beskrivelse

XL-APPROVED EKERI BOX FOR IMMEDIATE DELIVERY!!

**Bottom** 

Spritny Ekeri Box trailer with openable door side. This opens a full door page in less than 1 minute, and closes at the same time. The trailer here is highly specified and we have put away on safety in the form of remotely operated central locking, XL approval as well as much more! The trailer is interior equipped with tie rows, Ekeri Iling profile in the floor. Clamp rail in the roof for the clamping strip, thus the cargo can be easily surfed firmly after reading, internal LED lighting. Chassis painted in red RAL3002, box in white RAL9010. Please contact us for more info on this device, or get deals on a trailer customized for you!