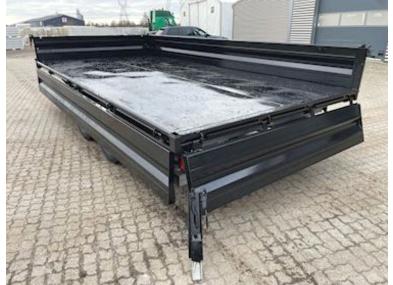

| Weight                   |          |
|--------------------------|----------|
| Loading capacity         | 8.640kg  |
| Total weight             | 11.800kg |
| Empty weight             | 3.160kg  |
| truck body / box         |          |
| Bottom                   | Stål     |
| Side board               | ✓        |
| Front board              | <b>✓</b> |
| Height of side board     | 450mm    |
| Tie-down rings in botton | n 🗸      |
| 5 ton lashing eyes       | 10 stk.  |
| Length inside            | 5.000mm  |
| Inside width             | 2.420mm  |

The base is constructed of steel, with removable steel sides + steel tailgate. The front is bolt mounted and can also be removed if desired.

The sides are equipped with spring-features as seen on the front, which makes it simple for a person to open and close the sides without difficulty.