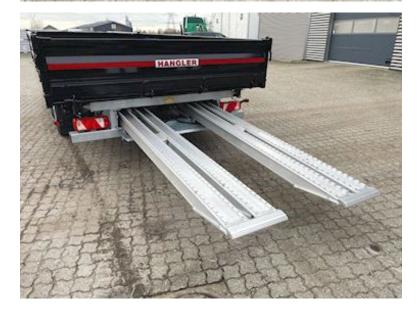

## Beskrivelse

FABRIKSNY SMALL AND SMART 11, 8T HANGLER 3-WAY TIPCART!

3-Way Tip via 1-string hydraulic from the tractor. (Backtip + page tips for both sides)

The cart is equipped with BPW axles with drum brakes on parabolic springs.

- 2 pcs loose 8,000 kg (pair) 3,000 x 360mm alu ramps stored in the tray between the chassis rails-are pulled out at the back of the cart.
- 1,750 mm long drawbar with 57mm wooden bunk. The drawbar is height adjustable. Galvanized chassis.