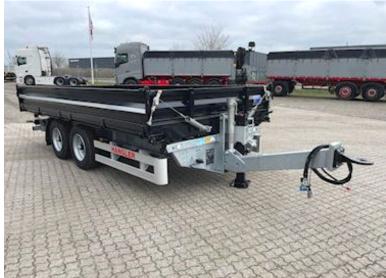

## Beskrivelse

FABRIKSNY SMALL AND SMART 11, 8T HANGLER 3-WAY TIPCART!

3-Way Tip via 1-string hydraulic from the tractor. (Backtip + page tips for both sides)

The cart is equipped with BPW axles with drum brakes on parabolic springs.

The base is constructed of steel, with removable steel sides + steel tailgate. The front is bolt mounted and can also be removed if desired.

The sides are equipped with spring-features as seen on the front, which makes it simple for a person to open and close the sides without difficulty.

- 2 pcs loose 8,000 kg (pair) 3,000 x 360mm alu ramps stored in the tray between the chassis rails-are pulled out at the back of the cart.
- 1,750 mm long drawbar with 57mm wooden bunk. The drawbar is height adjustable. Galvanized chassis.