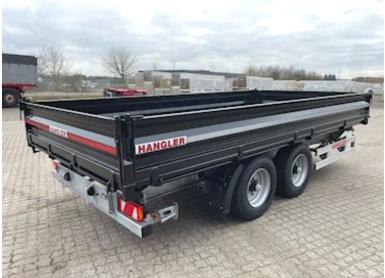

## Beskrivelse

FABRIKSNY SMALL AND SMART 11, 8T HANGLER 3-WAY TIPCART!

3-Way Tip via 1-string hydraulic from the tractor. (Backtip + page tips for both sides)

The cart is equipped with BPW axles with drum brakes on parabolic springs.

The base is constructed of steel, with removable steel sides + steel tailgate. The front is bolt mounted and can also be removed if desired.

The sides are equipped with spring-features as seen on the front, which makes it simple for a person to open and close the sides without difficulty.