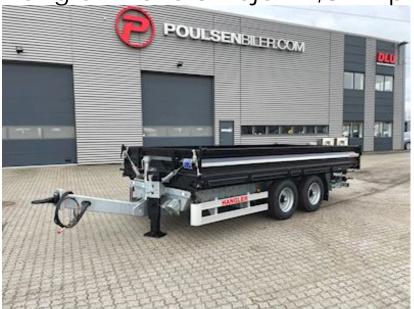

## Beskrivelse

FABRIKSNY SMALL AND SMART 11, 8T HANGLER 3-WAY TIPCART!

3-Way Tip via 1-string hydraulic from the tractor. (Backtip + page tips for both sides)

The cart is equipped with BPW axles with drum brakes on parabolic springs.

The base is constructed of steel, with removable steel sides + steel tailgate. The front is bolt mounted and can also be removed if desired.

The sides are equipped with spring-features as seen on the front, which makes it simple for a person to open and close the sides without difficulty.

- 2 pcs loose 8,000 kg (pair) 3,000 x 360mm alu ramps stored in the tray between the chassis rails-are pulled out at the back of the cart.
- 1,750 mm long drawbar with 57mm wooden bunk. The drawbar is height adjustable. Galvanized chassis.