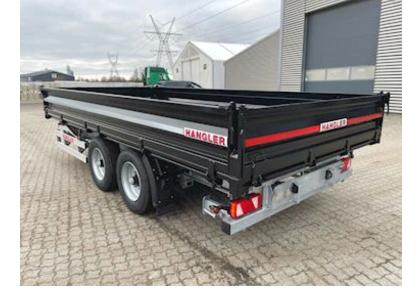

| Weight                   |          |
|--------------------------|----------|
| Loading capacity         | 8.640kg  |
| Total weight             | 11.800kg |
| Empty weight             | 3.160kg  |
| truck body / box         |          |
| Bottom                   | Stål     |
| Side board               | ✓        |
| Front board              | <b>✓</b> |
| Height of side board     | 450mm    |
| Tie-down rings in botton | n 🗸      |
| 5 ton lashing eyes       | 10 stk.  |
| Length inside            | 5.000mm  |
| Inside width             | 2.420mm  |

The base is constructed of steel, with removable steel sides + steel tailgate. The front is bolt mounted and can also be removed if desired.

The sides are equipped with spring-features as seen on the front, which makes it simple for a person to open and close the sides without difficulty.