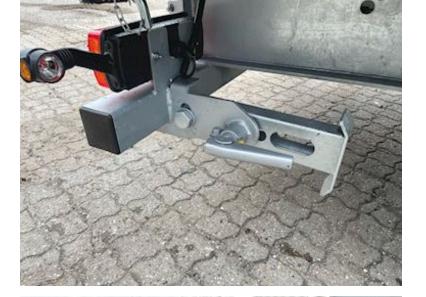

Hangler 2-aks 3-vejs 11,8T Tipkærre, Tipper

Poulsen Biler ApS Haarup skovvej 7, Haarup 8600 Silkeborg

Sælger Philip K. Bredahl philip@poulsentrucks.com

- +45 74 67 11 12
- +45 28 90 01 31

| - 1 - 1 - 1 - 1 - 1 - 1 - 1 - 1 - 1 - 1 | and the second second |
|-----------------------------------------|-----------------------|
| Basis                                   |                       |
| Type                                    | Drawbar               |
| Aksel                                   | 2                     |
| Stand                                   | Ny                    |
| Registration                            |                       |
| Year                                    | 2025                  |
| Ref. no.                                | 7119                  |
| Brakes                                  |                       |
| Drum brakes                             | ~                     |
| Incoupling                              |                       |
| Electrical coupier                      | 2x7-polet             |
| Air- coupier                            | DuoMatic              |

- 2 pcs loose 8,000 kg (pair) 3,000 x 360mm alu ramps stored in the tray between the chassis rails-are pulled out at the back of the cart.
- 1,750 mm long drawbar with 57mm wooden bunk. The drawbar is height adjustable. Galvanized chassis.