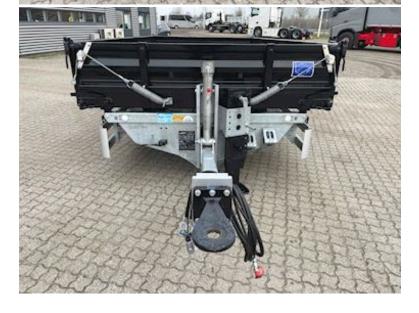

- 2 pcs loose 8,000 kg (pair) 3,000 x 360mm alu ramps stored in the tray between the chassis rails-are pulled out at the back of the cart.
- 1,750 mm long drawbar with 57mm wooden bunk. The drawbar is height adjustable. Galvanized chassis.