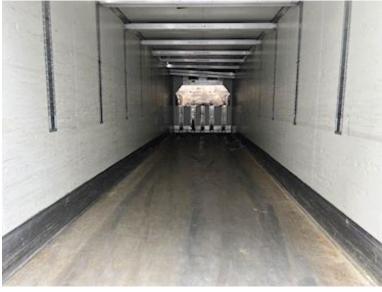

## Beskrivelse

Just arrived can be delivered with or without preparation

Krone model Ser 10 Zinz4-DS cool liner 1 axle - 27 pallets city refrigerated trailer - rear doors - interior bed dimensions L 11100 x H 2540 x W 2498 mm - volume 70m3

Double stock with associated aluminum support beams - aluminum. shed floor

Carrier Vector 1550 cooling machine with data logger model Cold600 diesel + 380 volt electric operation - total operating hours show 3478 - serviced 10/17/2023 at 3319 hours