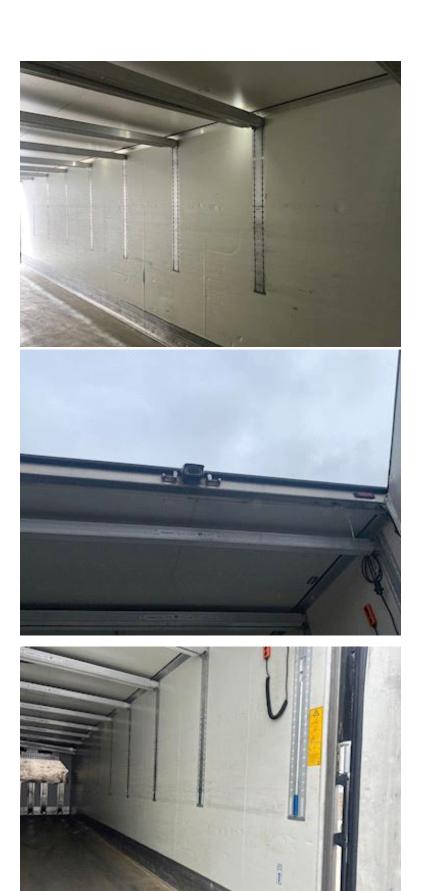

## Beskrivelse

Just arrived can be delivered with or without preparation

Krone model Ser 10 Zinz4-DS cool liner 1 axle - 27 pallets city refrigerated trailer - rear doors - interior bed dimensions L 11100 x H 2540 x W 2498 mm - volume 70m3

Double stock with associated aluminum support beams - aluminum. shed floor

Carrier Vector 1550 cooling machine with data logger model Cold600 diesel + 380 volt electric operation - total operating hours show 3478 - serviced 10/17/2023 at 3319 hours