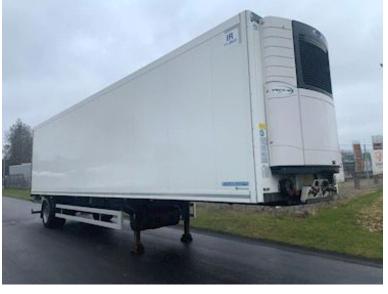

## Krone 11m 1-aks 27-pll city køletrailer, Frigde

Poulsen Biler ApS Haarup skovvej 7, Haarup 8600 Silkeborg

Sælger Philip K. Bredahl philip@poulsentrucks.com +45 74 67 11 12 +45 28 90 01 31

| Basis     |        |               |
|-----------|--------|---------------|
| Type      |        | Trailers      |
| Aksel     |        | 1             |
| Stand     |        | Fine          |
| Registra  | ition  |               |
| Year      |        | 2017          |
| Reg. date |        | 12-12-2017    |
| Reg. no.  |        | CJ1325        |
| Last insp | ection | 13-03-2024    |
| VIN       | WKESI  | E000000788744 |
| Ref. no.  |        | 7464          |

## Beskrivelse

Just arrived can be delivered with or without preparation

Krone model Ser 10 Zinz4-DS cool liner 1 axle - 27 pallets city refrigerated trailer - rear doors - interior bed dimensions L 11100 x H 2540 x W 2498 mm - volume 70m3

Appears in nice and regular condition - black chassis frame and good tire condition

Contact Scanvo +45 87244370 - email salg@scanvo.dk

| We have a large selection of new and used trailers | see more on our website www.scanvo.dk |  |
|----------------------------------------------------|---------------------------------------|--|
|                                                    |                                       |  |
|                                                    |                                       |  |
|                                                    |                                       |  |
|                                                    |                                       |  |
|                                                    |                                       |  |
|                                                    |                                       |  |
|                                                    |                                       |  |
|                                                    |                                       |  |
|                                                    |                                       |  |
|                                                    |                                       |  |
|                                                    |                                       |  |
|                                                    |                                       |  |
|                                                    |                                       |  |
|                                                    |                                       |  |
|                                                    |                                       |  |
|                                                    |                                       |  |
|                                                    |                                       |  |
|                                                    |                                       |  |
|                                                    |                                       |  |
|                                                    |                                       |  |
|                                                    |                                       |  |
|                                                    |                                       |  |
|                                                    |                                       |  |
|                                                    |                                       |  |
|                                                    |                                       |  |
|                                                    |                                       |  |
|                                                    |                                       |  |
|                                                    |                                       |  |
|                                                    |                                       |  |
|                                                    |                                       |  |
|                                                    |                                       |  |
|                                                    |                                       |  |
|                                                    |                                       |  |
|                                                    |                                       |  |
|                                                    |                                       |  |
|                                                    |                                       |  |
|                                                    |                                       |  |
|                                                    |                                       |  |