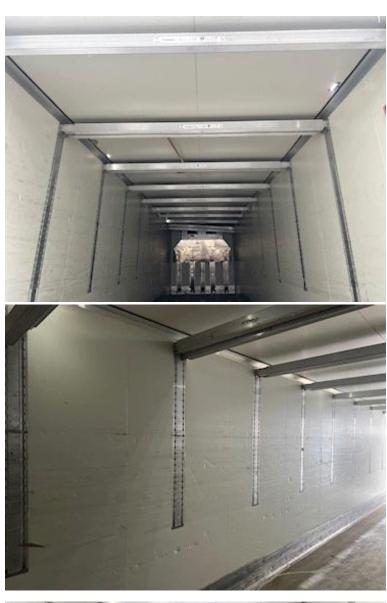

## Beskrivelse

Just arrived can be delivered with or without preparation

Krone model Ser 10 Zinz4-DS cool liner 1 axle - 27 pallets city refrigerated trailer - rear doors - interior bed dimensions L 11100 x H 2540 x W 2498 mm - volume 70m3

Double stock with associated aluminum support beams - aluminum. shed floor

Carrier Vector 1550 cooling machine with data logger model Cold600 diesel + 380 volt electric operation - total operating hours show 3478 - serviced 10/17/2023 at 3319 hours