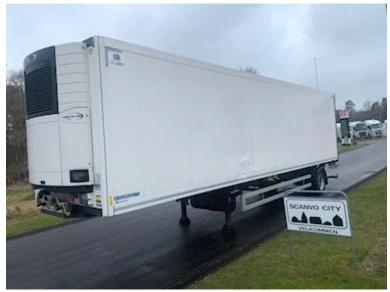

## Krone 11m 1-aks 27-pll city køletrailer, Frigde

Poulsen Biler ApS Haarup skovvej 7, Haarup 8600 Silkeborg

Sælger Philip K. Bredahl philip@poulsentrucks.com +45 74 67 11 12 +45 28 90 01 31

| Basis     |        |               |
|-----------|--------|---------------|
| Type      |        | Trailers      |
| Aksel     |        | 1             |
| Stand     |        | Fine          |
| Registra  | ition  |               |
| Year      |        | 2017          |
| Reg. date |        | 12-12-2017    |
| Reg. no.  |        | CJ1325        |
| Last insp | ection | 13-03-2024    |
| VIN       | WKESI  | E000000788744 |
| Ref. no.  |        | 7464          |

## Beskrivelse

Just arrived can be delivered with or without preparation

Krone model Ser 10 Zinz4-DS cool liner 1 axle - 27 pallets city refrigerated trailer - rear doors - interior bed dimensions L 11100 x H 2540 x W 2498 mm - volume 70m3

Appears in nice and regular condition - black chassis frame and good tire condition

Contact Scanvo +45 87244370 - email salg@scanvo.dk

| We have a large selection of new and used trailers | see more on our website www.scanvo.dk |  |
|----------------------------------------------------|---------------------------------------|--|
|                                                    |                                       |  |
|                                                    |                                       |  |
|                                                    |                                       |  |
|                                                    |                                       |  |
|                                                    |                                       |  |
|                                                    |                                       |  |
|                                                    |                                       |  |
|                                                    |                                       |  |
|                                                    |                                       |  |
|                                                    |                                       |  |
|                                                    |                                       |  |
|                                                    |                                       |  |
|                                                    |                                       |  |
|                                                    |                                       |  |
|                                                    |                                       |  |
|                                                    |                                       |  |
|                                                    |                                       |  |
|                                                    |                                       |  |
|                                                    |                                       |  |
|                                                    |                                       |  |
|                                                    |                                       |  |
|                                                    |                                       |  |
|                                                    |                                       |  |
|                                                    |                                       |  |
|                                                    |                                       |  |
|                                                    |                                       |  |
|                                                    |                                       |  |
|                                                    |                                       |  |
|                                                    |                                       |  |
|                                                    |                                       |  |
|                                                    |                                       |  |
|                                                    |                                       |  |
|                                                    |                                       |  |
|                                                    |                                       |  |
|                                                    |                                       |  |
|                                                    |                                       |  |
|                                                    |                                       |  |
|                                                    |                                       |  |