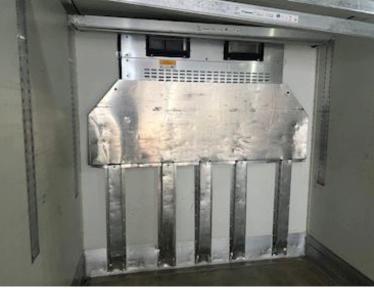

Double stock with associated aluminum support beams - aluminum. shed floor

Carrier Vector 1550 cooling machine with data logger model Cold600 diesel + 380 volt electric operation - total operating hours show 3478 - serviced 10/17/2023 at 3319 hours