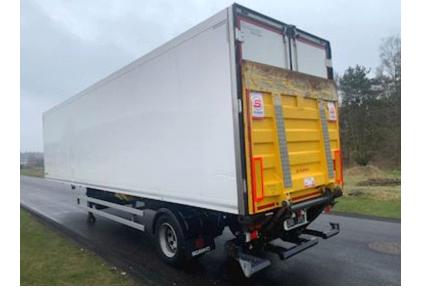

## Beskrivelse

Just arrived can be delivered with or without preparation

Krone model Ser 10 Zinz4-DS cool liner 1 axle - 27 pallets city refrigerated trailer - rear doors - interior bed dimensions L 11100 x H 2540 x W 2498 mm - volume 70m3

2500 kg Zepro lift with 2000 mm plate and radio control

BPW axles - disc brakes - air suspension - forced steered rear axle - 275/70R22.5 tire mounting -  $2 \times 2$  pcs. LED rear lights at support legs in front + rear

Appears in nice and regular condition - black chassis frame and good tire condition

Contact Scanvo +45 87244370 - email salg@scanvo.dk

| We have a large selection of new and used trailers | see more on our website www.scanvo.dk |  |
|----------------------------------------------------|---------------------------------------|--|
|                                                    |                                       |  |
|                                                    |                                       |  |
|                                                    |                                       |  |
|                                                    |                                       |  |
|                                                    |                                       |  |
|                                                    |                                       |  |
|                                                    |                                       |  |
|                                                    |                                       |  |
|                                                    |                                       |  |
|                                                    |                                       |  |
|                                                    |                                       |  |
|                                                    |                                       |  |
|                                                    |                                       |  |
|                                                    |                                       |  |
|                                                    |                                       |  |
|                                                    |                                       |  |
|                                                    |                                       |  |
|                                                    |                                       |  |
|                                                    |                                       |  |
|                                                    |                                       |  |
|                                                    |                                       |  |
|                                                    |                                       |  |
|                                                    |                                       |  |
|                                                    |                                       |  |
|                                                    |                                       |  |
|                                                    |                                       |  |
|                                                    |                                       |  |
|                                                    |                                       |  |
|                                                    |                                       |  |
|                                                    |                                       |  |
|                                                    |                                       |  |
|                                                    |                                       |  |
|                                                    |                                       |  |
|                                                    |                                       |  |
|                                                    |                                       |  |
|                                                    |                                       |  |
|                                                    |                                       |  |
|                                                    |                                       |  |