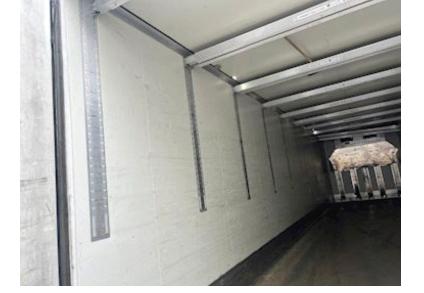

## Beskrivelse

Just arrived can be delivered with or without preparation

Krone model Ser 10 Zinz4-DS cool liner 1 axle - 27 pallets city refrigerated trailer - rear doors - interior bed dimensions L 11100 x H 2540 x W 2498 mm - volume 70m3

Double stock with associated aluminum support beams - aluminum. shed floor

Carrier Vector 1550 cooling machine with data logger model Cold600 diesel + 380 volt electric operation - total operating hours show 3478 - serviced 10/17/2023 at 3319 hours