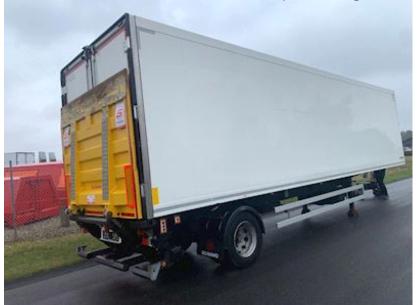

## Beskrivelse

Just arrived can be delivered with or without preparation

Krone model Ser 10 Zinz4-DS cool liner 1 axle - 27 pallets city refrigerated trailer - rear doors - interior bed dimensions L 11100 x H 2540 x W 2498 mm - volume 70m3

2500 kg Zepro lift with 2000 mm plate and radio control

BPW axles - disc brakes - air suspension - forced steered rear axle - 275/70R22.5 tire mounting -  $2 \times 2$  pcs. LED rear lights at support legs in front + rear

Appears in nice and regular condition - black chassis frame and good tire condition

Contact Scanvo +45 87244370 - email salg@scanvo.dk

| We have a large selection of new and used trailers | see more on our website www.scanvo.dk |  |
|----------------------------------------------------|---------------------------------------|--|
|                                                    |                                       |  |
|                                                    |                                       |  |
|                                                    |                                       |  |
|                                                    |                                       |  |
|                                                    |                                       |  |
|                                                    |                                       |  |
|                                                    |                                       |  |
|                                                    |                                       |  |
|                                                    |                                       |  |
|                                                    |                                       |  |
|                                                    |                                       |  |
|                                                    |                                       |  |
|                                                    |                                       |  |
|                                                    |                                       |  |
|                                                    |                                       |  |
|                                                    |                                       |  |
|                                                    |                                       |  |
|                                                    |                                       |  |
|                                                    |                                       |  |
|                                                    |                                       |  |
|                                                    |                                       |  |
|                                                    |                                       |  |
|                                                    |                                       |  |
|                                                    |                                       |  |
|                                                    |                                       |  |
|                                                    |                                       |  |
|                                                    |                                       |  |
|                                                    |                                       |  |
|                                                    |                                       |  |
|                                                    |                                       |  |
|                                                    |                                       |  |
|                                                    |                                       |  |
|                                                    |                                       |  |
|                                                    |                                       |  |
|                                                    |                                       |  |
|                                                    |                                       |  |
|                                                    |                                       |  |
|                                                    |                                       |  |