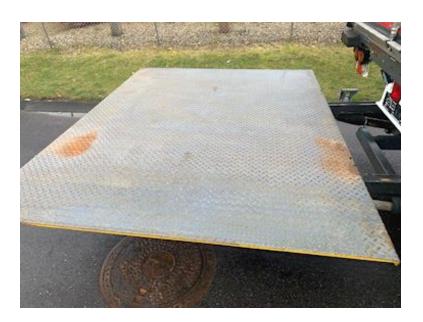

2500 kg Zepro lift with 2000 mm plate and radio control

BPW axles - disc brakes - air suspension - forced steered rear axle - 275/70R22.5 tire mounting -  $2 \times 2$  pcs. LED rear lights at support legs in front + rear