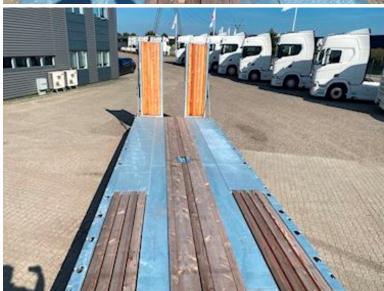

## Beskrivelse

NEW HANGLER machine trailer with hydraulic ramps.

The trailer is FULLY GALVANIZED with laced edge rails!

Strong machine trailer constructed of steel frame and bottom, with 70mm powerful wooden planks. Prerescue plans are stored in the center of the charging base.

- 4 BPW/SAF axles with drum brakes.
- 4 5 tonnes of shrubs at the front of the swan Neck, and 22 10 tons of securing vessels distributed along the edge rails (11 PCs per side)
- 16 Chain stick Holes (8 pcs per side) possibility of purchase of 5 tons of securing vessels for mounting in chain-stick holes.

Extractable pre-release signs for 3,000 mm, with reflective planks and LED position lights. Removable rotor light on one ramp and 4 LED work lamps (2 on side + 2 rear)

Electric hydraulic motor mounted in the Ramp Control Toolbox. Gets power via 24V NATO plugs from pulls. 2-Split ramps length 3,600 mm, width 750mm