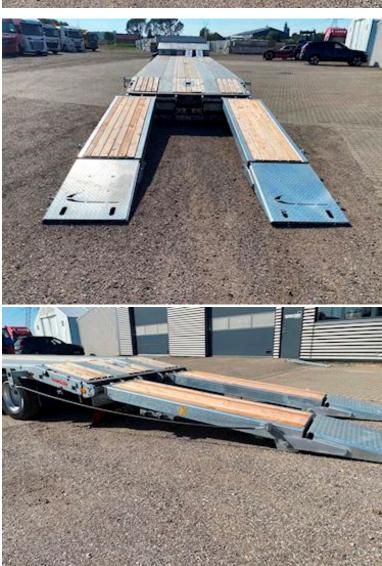

## Beskrivelse

NEW HANGLER machine trailer with hydraulic ramps.

The trailer is FULLY GALVANIZED with laced edge rails!

Strong machine trailer constructed of steel frame and bottom, with 70mm powerful wooden planks. Prerescue plans are stored in the center of the charging base.

- 4 BPW/SAF axles with drum brakes.
- 4 5 tonnes of shrubs at the front of the swan Neck, and 22 10 tons of securing vessels distributed along the edge rails (11 PCs per side)
- 16 Chain stick Holes (8 pcs per side) possibility of purchase of 5 tons of securing vessels for mounting in chain-stick holes.

Extractable pre-release signs for 3,000 mm, with reflective planks and LED position lights. Removable rotor light on one ramp and 4 LED work lamps (2 on side + 2 rear)

Electric hydraulic motor mounted in the Ramp Control Toolbox. Gets power via 24V NATO plugs from pulls. 2-Split ramps length 3,600 mm, width 750mm