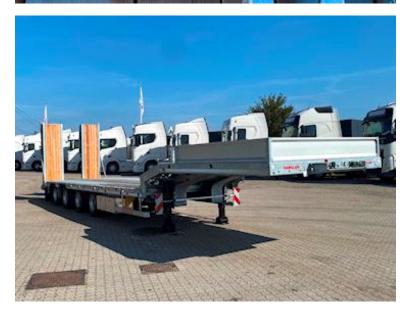

## Beskrivelse

NEW HANGLER machine trailer with hydraulic ramps.

The trailer is FULLY GALVANIZED with laced edge rails!

Strong machine trailer constructed of steel frame and bottom, with 70mm powerful wooden planks. Prerescue plans are stored in the center of the charging base.

Extractable pre-release signs for 3,000 mm, with reflective planks and LED position lights. Removable rotor light on one ramp and 4 LED work lamps (2 on side + 2 rear)

Electric hydraulic motor mounted in the Ramp Control Toolbox. Gets power via 24V NATO plugs from pulls. 2-Split ramps length 3,600 mm, width 750mm