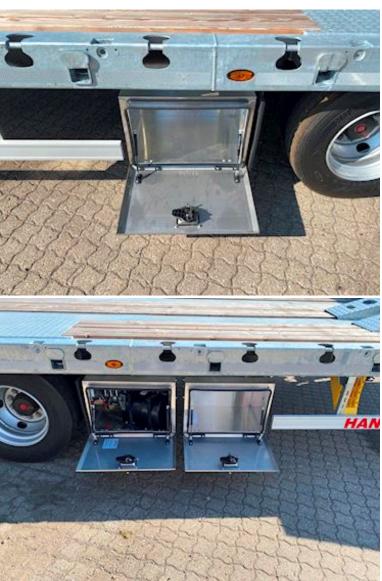

Extractable pre-release signs for 3,000 mm, with reflective planks and LED position lights. Removable rotor light on one ramp and 4 LED work lamps (2 on side + 2 rear)

Electric hydraulic motor mounted in the Ramp Control Toolbox. Gets power via 24V NATO plugs from pulls. 2-Split ramps length 3,600 mm, width 750mm