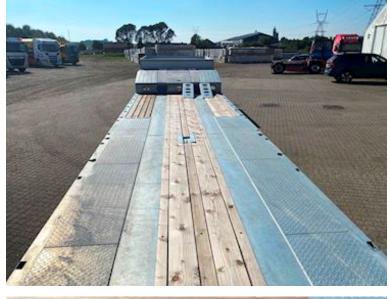

## Beskrivelse

NEW HANGLER machine trailer with hydraulic ramps.

The trailer is FULLY GALVANIZED with laced edge rails!

Strong machine trailer constructed of steel frame and bottom, with 70mm powerful wooden planks. Prerescue plans are stored in the center of the charging base.

- 4 BPW/SAF axles with drum brakes.
- 4 5 tonnes of shrubs at the front of the swan Neck, and 22 10 tons of securing vessels distributed along the edge rails (11 PCs per side)
- 16 Chain stick Holes (8 pcs per side) possibility of purchase of 5 tons of securing vessels for mounting in chain-stick holes.