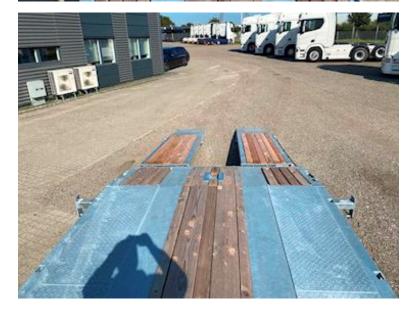

## Beskrivelse

NEW HANGLER machine trailer with hydraulic ramps.

The trailer is FULLY GALVANIZED with laced edge rails!

Strong machine trailer constructed of steel frame and bottom, with 70mm powerful wooden planks. Prerescue plans are stored in the center of the charging base.

- 4 BPW/SAF axles with drum brakes.
- 4 5 tonnes of shrubs at the front of the swan Neck, and 22 10 tons of securing vessels distributed along the edge rails (11 PCs per side)
- 16 Chain stick Holes (8 pcs per side) possibility of purchase of 5 tons of securing vessels for mounting in chain-stick holes.

Extractable pre-release signs for 3,000 mm, with reflective planks and LED position lights. Removable rotor light on one ramp and 4 LED work lamps (2 on side + 2 rear)

Electric hydraulic motor mounted in the Ramp Control Toolbox. Gets power via 24V NATO plugs from pulls. 2-Split ramps length 3,600 mm, width 750mm