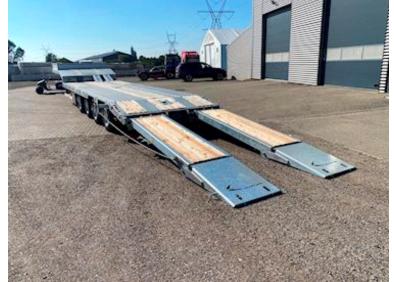

## Beskrivelse

NEW HANGLER machine trailer with hydraulic ramps.

The trailer is FULLY GALVANIZED with laced edge rails!

Strong machine trailer constructed of steel frame and bottom, with 70mm powerful wooden planks. Prerescue plans are stored in the center of the charging base.

- 4 BPW/SAF axles with drum brakes.
- 4 5 tonnes of shrubs at the front of the swan Neck, and 22 10 tons of securing vessels distributed along the edge rails (11 PCs per side)
- 16 Chain stick Holes (8 pcs per side) possibility of purchase of 5 tons of securing vessels for mounting in chain-stick holes.

Extractable pre-release signs for 3,000 mm, with reflective planks and LED position lights. Removable rotor light on one ramp and 4 LED work lamps (2 on side + 2 rear)

Electric hydraulic motor mounted in the Ramp Control Toolbox. Gets power via 24V NATO plugs from pulls. 2-Split ramps length 3,600 mm, width 750mm