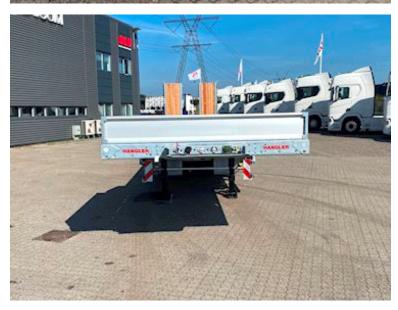

Extractable pre-release signs for 3,000 mm, with reflective planks and LED position lights. Removable rotor light on one ramp and 4 LED work lamps (2 on side + 2 rear)

Electric hydraulic motor mounted in the Ramp Control Toolbox. Gets power via 24V NATO plugs from pulls. 2-Split ramps length 3,600 mm, width 750mm

2 King Bolt Locations-300mm in between.

We have more machine trailers on the road-contact us for more information at 74671112 or Mail@poulsenbiler.com