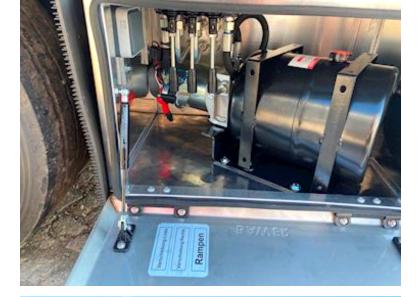

Extractable pre-release signs for 3,000 mm, with reflective planks and LED position lights. Removable rotor light on one ramp and 4 LED work lamps (2 on side + 2 rear)

Electric hydraulic motor mounted in the Ramp Control Toolbox. Gets power via 24V NATO plugs from pulls. 2-Split ramps length 3,600 mm, width 750mm