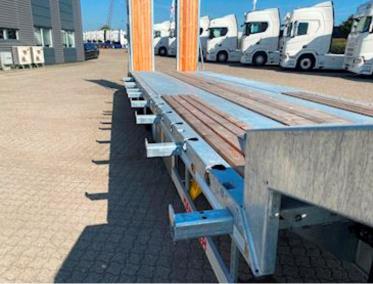

| Chassis                      |          |  |
|------------------------------|----------|--|
| Total axle load              | 30.000kg |  |
| Axle type                    | SAF      |  |
| Airsuspension                | ~        |  |
| Kingpin pressure             | 18.000kg |  |
| 1st axle lifting             | ~        |  |
| Self-track steering axle 3+4 |          |  |
| Fifth wheel height           | 1.200mm  |  |
| truck body / box             |          |  |
| Bottom                       | Stål+træ |  |
| Hydraulic ramps              | <b>√</b> |  |
| 10 ton lashing eyes          | 22 stk.  |  |
| 5 ton lashing eyes           | 4 stk.   |  |

- 4 BPW/SAF axles with drum brakes.
- 4 5 tonnes of shrubs at the front of the swan Neck, and 22 10 tons of securing vessels distributed along the edge rails (11 PCs per side)
- 16 Chain stick Holes (8 pcs per side) possibility of purchase of 5 tons of securing vessels for mounting in chain-stick holes.