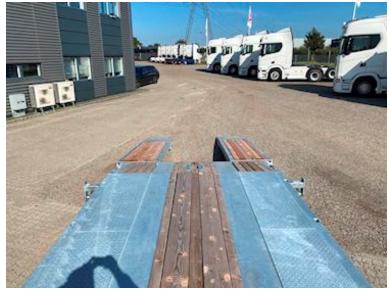

## Beskrivelse

NEW HANGLER machine trailer with hydraulic ramps.

The trailer is FULLY GALVANIZED with laced edge rails!

Strong machine trailer constructed of steel frame and bottom, with 70mm powerful wooden planks. Prerescue plans are stored in the center of the charging base.

- 4 BPW/SAF axles with drum brakes.
- 4 5 tonnes of shrubs at the front of the swan Neck, and 22 10 tons of securing vessels distributed along the edge rails (11 PCs per side)
- 16 Chain stick Holes (8 pcs per side) possibility of purchase of 5 tons of securing vessels for mounting in chain-stick holes.

Extractable pre-release signs for 3,000 mm, with reflective planks and LED position lights. Removable rotor light on one ramp and 4 LED work lamps (2 on side + 2 rear)

Electric hydraulic motor mounted in the Ramp Control Toolbox. Gets power via 24V NATO plugs from pulls. 2-Split ramps length 3,600 mm, width 750mm