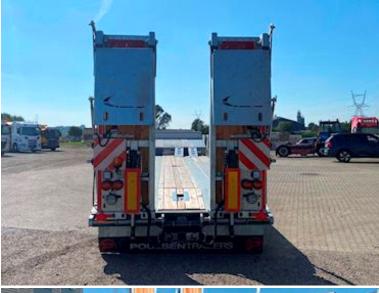

## Beskrivelse

NEW HANGLER machine trailer with hydraulic ramps.

The trailer is FULLY GALVANIZED with laced edge rails!

Strong machine trailer constructed of steel frame and bottom, with 70mm powerful wooden planks. Prerescue plans are stored in the center of the charging base.

- 4 BPW/SAF axles with drum brakes.
- 4 5 tonnes of shrubs at the front of the swan Neck, and 22 10 tons of securing vessels distributed along the edge rails (11 PCs per side)
- 16 Chain stick Holes (8 pcs per side) possibility of purchase of 5 tons of securing vessels for mounting in chain-stick holes.

Extractable pre-release signs for 3,000 mm, with reflective planks and LED position lights. Removable rotor light on one ramp and 4 LED work lamps (2 on side + 2 rear)

Electric hydraulic motor mounted in the Ramp Control Toolbox. Gets power via 24V NATO plugs from pulls. 2-Split ramps length 3,600 mm, width 750mm