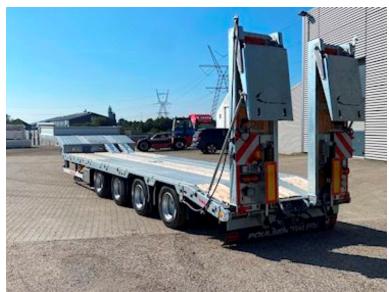

## Beskrivelse

NEW HANGLER machine trailer with hydraulic ramps.

The trailer is FULLY GALVANIZED with laced edge rails!

Strong machine trailer constructed of steel frame and bottom, with 70mm powerful wooden planks. Prerescue plans are stored in the center of the charging base.

- 4 BPW/SAF axles with drum brakes.
- 4 5 tonnes of shrubs at the front of the swan Neck, and 22 10 tons of securing vessels distributed along the edge rails (11 PCs per side)
- 16 Chain stick Holes (8 pcs per side) possibility of purchase of 5 tons of securing vessels for mounting in chain-stick holes.

Extractable pre-release signs for 3,000 mm, with reflective planks and LED position lights. Removable rotor light on one ramp and 4 LED work lamps (2 on side + 2 rear)

Electric hydraulic motor mounted in the Ramp Control Toolbox. Gets power via 24V NATO plugs from pulls. 2-Split ramps length 3,600 mm, width 750mm