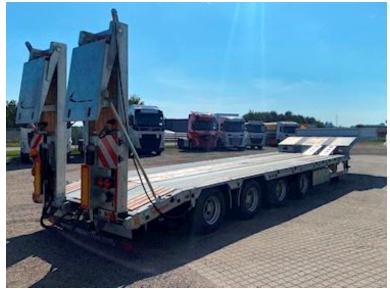

- 4 BPW/SAF axles with drum brakes.
- 4 5 tonnes of shrubs at the front of the swan Neck, and 22 10 tons of securing vessels distributed along the edge rails (11 PCs per side)
- 16 Chain stick Holes (8 pcs per side) possibility of purchase of 5 tons of securing vessels for mounting in chain-stick holes.

Extractable pre-release signs for 3,000 mm, with reflective planks and LED position lights. Removable rotor light on one ramp and 4 LED work lamps (2 on side + 2 rear)

Electric hydraulic motor mounted in the Ramp Control Toolbox. Gets power via 24V NATO plugs from pulls. 2-Split ramps length 3,600 mm, width 750mm