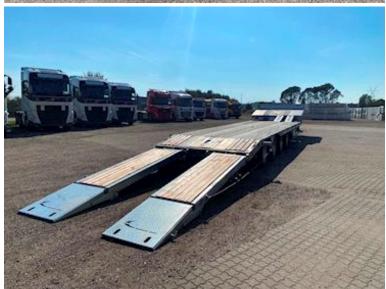

## Beskrivelse

NEW HANGLER machine trailer with hydraulic ramps.

The trailer is FULLY GALVANIZED with laced edge rails!

Strong machine trailer constructed of steel frame and bottom, with 70mm powerful wooden planks. Prerescue plans are stored in the center of the charging base.

- 4 BPW/SAF axles with drum brakes.
- 4 5 tonnes of shrubs at the front of the swan Neck, and 22 10 tons of securing vessels distributed along the edge rails (11 PCs per side)
- 16 Chain stick Holes (8 pcs per side) possibility of purchase of 5 tons of securing vessels for mounting in chain-stick holes.

Extractable pre-release signs for 3,000 mm, with reflective planks and LED position lights. Removable rotor light on one ramp and 4 LED work lamps (2 on side + 2 rear)

Electric hydraulic motor mounted in the Ramp Control Toolbox. Gets power via 24V NATO plugs from pulls. 2-Split ramps length 3,600 mm, width 750mm