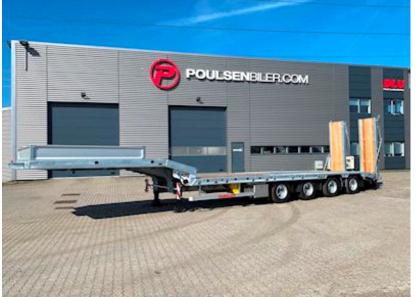

## Beskrivelse

NEW HANGLER machine trailer with hydraulic ramps.

The trailer is FULLY GALVANIZED with laced edge rails!

Strong machine trailer constructed of steel frame and bottom, with 70mm powerful wooden planks. Prerescue plans are stored in the center of the charging base.

- 4 BPW/SAF axles with drum brakes.
- 4 5 tonnes of shrubs at the front of the swan Neck, and 22 10 tons of securing vessels distributed along the edge rails (11 PCs per side)
- 16 Chain stick Holes (8 pcs per side) possibility of purchase of 5 tons of securing vessels for mounting in chain-stick holes.

Extractable pre-release signs for 3,000 mm, with reflective planks and LED position lights. Removable rotor light on one ramp and 4 LED work lamps (2 on side + 2 rear)

Electric hydraulic motor mounted in the Ramp Control Toolbox. Gets power via 24V NATO plugs from pulls. 2-Split ramps length 3,600 mm, width 750mm