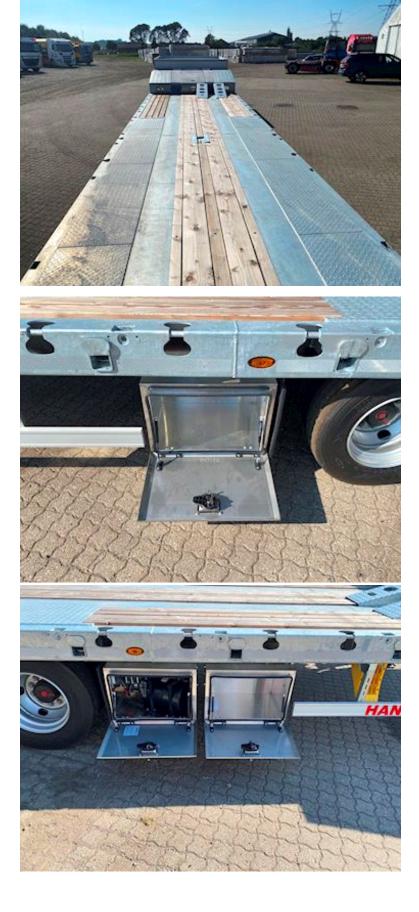

| A CONTRACT MANAGEMENT AND |          |
|---------------------------------------------------------------|----------|
| Chassis                                                       |          |
| Total axle load                                               | 30.000kg |
| Axle type                                                     | SAF      |
| Airsuspension                                                 | ~        |
| Kingpin pressure                                              | 18.000kg |
| 1st axle lifting                                              | ~        |
| Self-track steering ax                                        | le 3+4   |
| Fifth wheel height                                            | 1.200mm  |
| truck body / box                                              |          |
| Bottom                                                        | Stål+træ |
| Hydraulic ramps                                               | ~        |
| 10 ton lashing eyes                                           | 22 stk.  |
| 5 ton lashing eyes                                            | 4 stk.   |
|                                                               |          |

4 BPW/SAF axles with drum brakes.

4 5 tonnes of shrubs at the front of the swan Neck, and 22 10 tons of securing vessels distributed along the edge rails (11 PCs per side)

16 Chain stick Holes (8 pcs per side) possibility of purchase of 5 tons of securing vessels for mounting in chain-stick holes.