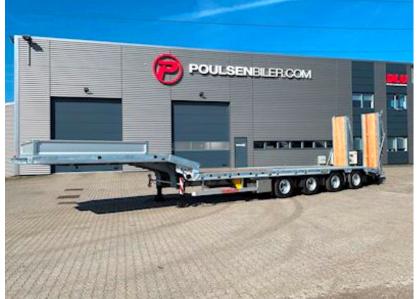

## Beskrivelse

NEW HANGLER machine trailer with hydraulic ramps.

The trailer is FULLY GALVANIZED with laced edge rails!

Strong machine trailer constructed of steel frame and bottom, with 70mm powerful wooden planks. Prerescue plans are stored in the center of the charging base.

4 BPW/SAF axles with drum brakes.

4 5 tonnes of shrubs at the front of the swan Neck, and 22 10 tons of securing vessels distributed along the edge rails (11 PCs per side)

16 Chain stick Holes (8 pcs per side) possibility of purchase of 5 tons of securing vessels for mounting in chain-stick holes.

Extractable pre-release signs for 3,000 mm, with reflective planks and LED position lights. Removable rotor light on one ramp and 4 LED work lamps (2 on side + 2 rear)

Electric hydraulic motor mounted in the Ramp Control Toolbox. Gets power via 24V NATO plugs from pulls. 2-Split ramps length 3,600 mm, width 750mm