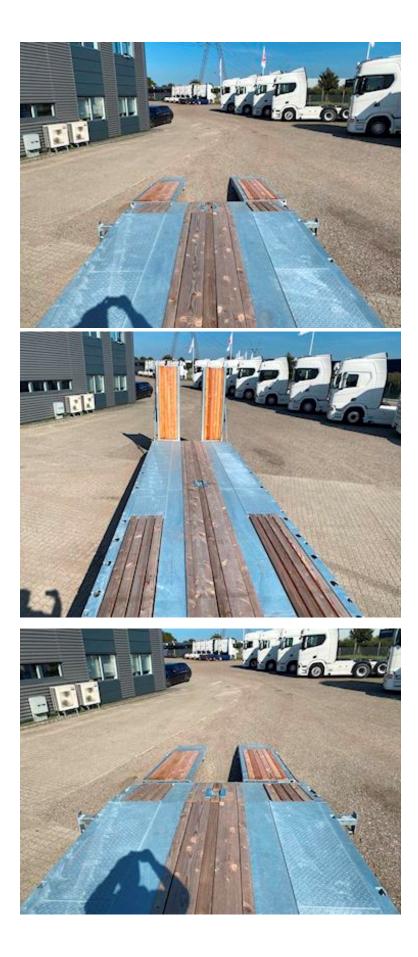

Extractable pre-release signs for 3,000 mm, with reflective planks and LED position lights. Removable rotor light on one ramp and 4 LED work lamps (2 on side + 2 rear)

Electric hydraulic motor mounted in the Ramp Control Toolbox. Gets power via 24V NATO plugs from pulls. 2-Split ramps length 3,600 mm, width 750mm

2 King Bolt Locations-300mm in between.

We have more machine trailers on the road-contact us for more information at 74671112 or Mail@poulsenbiler.com