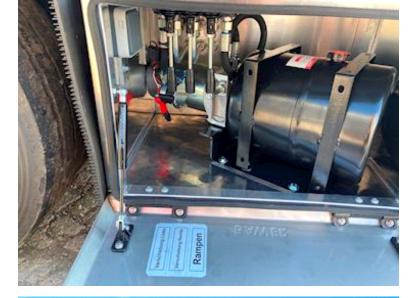

Extractable pre-release signs for 3,000 mm, with reflective planks and LED position lights. Removable rotor light on one ramp and 4 LED work lamps (2 on side + 2 rear)

Electric hydraulic motor mounted in the Ramp Control Toolbox. Gets power via 24V NATO plugs from pulls. 2-Split ramps length 3,600 mm, width 750mm