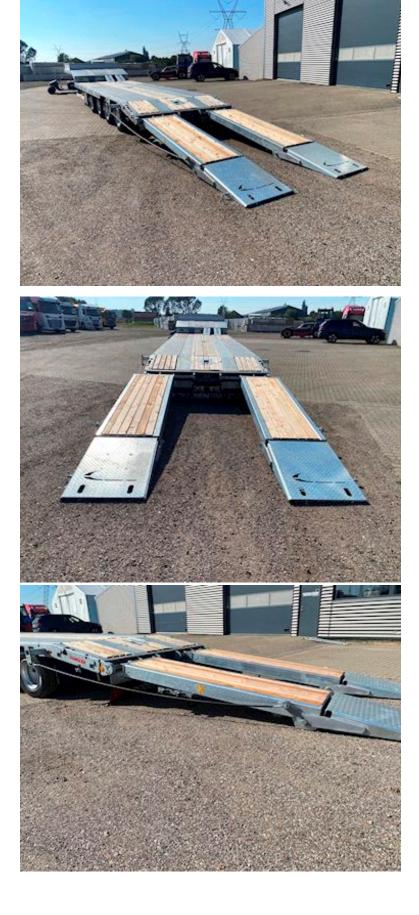

## Beskrivelse

NEW HANGLER machine trailer with hydraulic ramps.

The trailer is FULLY GALVANIZED with laced edge rails!

Strong machine trailer constructed of steel frame and bottom, with 70mm powerful wooden planks. Prerescue plans are stored in the center of the charging base.

4 BPW/SAF axles with drum brakes.

4 5 tonnes of shrubs at the front of the swan Neck, and 22 10 tons of securing vessels distributed along the edge rails (11 PCs per side)

16 Chain stick Holes (8 pcs per side) possibility of purchase of 5 tons of securing vessels for mounting in chain-stick holes.

Extractable pre-release signs for 3,000 mm, with reflective planks and LED position lights. Removable rotor light on one ramp and 4 LED work lamps (2 on side + 2 rear)

Electric hydraulic motor mounted in the Ramp Control Toolbox. Gets power via 24V NATO plugs from pulls. 2-Split ramps length 3,600 mm, width 750mm

2 King Bolt Locations-300mm in between.

We have more machine trailers on the road-contact us for more information at 74671112 or Mail@poulsenbiler.com