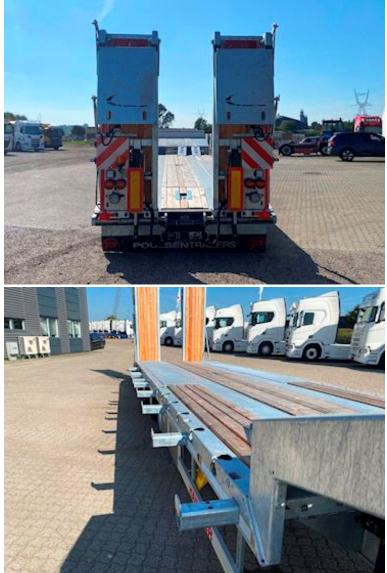

## Beskrivelse

NEW HANGLER machine trailer with hydraulic ramps.

The trailer is FULLY GALVANIZED with laced edge rails!

Strong machine trailer constructed of steel frame and bottom, with 70mm powerful wooden planks. Prerescue plans are stored in the center of the charging base.

4 BPW/SAF axles with drum brakes.

4 5 tonnes of shrubs at the front of the swan Neck, and 22 10 tons of securing vessels distributed along the edge rails (11 PCs per side)

16 Chain stick Holes (8 pcs per side) possibility of purchase of 5 tons of securing vessels for mounting in chain-stick holes.

Extractable pre-release signs for 3,000 mm, with reflective planks and LED position lights. Removable rotor light on one ramp and 4 LED work lamps (2 on side + 2 rear)

Electric hydraulic motor mounted in the Ramp Control Toolbox. Gets power via 24V NATO plugs from pulls. 2-Split ramps length 3,600 mm, width 750mm

2 King Bolt Locations-300mm in between.

We have more machine trailers on the road-contact us for more information at 74671112 or Mail@poulsenbiler.com