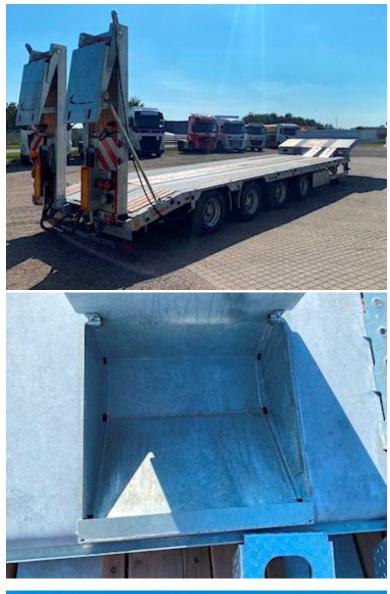

4 BPW/SAF axles with drum brakes.

4 5 tonnes of shrubs at the front of the swan Neck, and 22 10 tons of securing vessels distributed along the edge rails (11 PCs per side)

16 Chain stick Holes (8 pcs per side) possibility of purchase of 5 tons of securing vessels for mounting in chain-stick holes.

Extractable pre-release signs for 3,000 mm, with reflective planks and LED position lights. Removable rotor light on one ramp and 4 LED work lamps (2 on side + 2 rear)

Electric hydraulic motor mounted in the Ramp Control Toolbox. Gets power via 24V NATO plugs from pulls. 2-Split ramps length 3,600 mm, width 750mm

2 King Bolt Locations-300mm in between.

We have more machine trailers on the road-contact us for more information at 74671112 or Mail@poulsenbiler.com