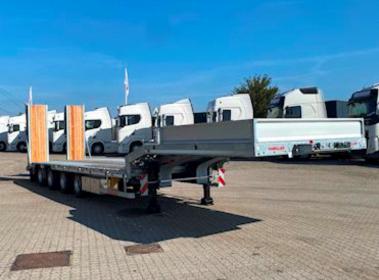

## Beskrivelse

NEW HANGLER machine trailer with hydraulic ramps.

The trailer is FULLY GALVANIZED with laced edge rails!

Strong machine trailer constructed of steel frame and bottom, with 70mm powerful wooden planks. Prerescue plans are stored in the center of the charging base.

4 BPW/SAF axles with drum brakes.

4 5 tonnes of shrubs at the front of the swan Neck, and 22 10 tons of securing vessels distributed along the edge rails (11 PCs per side)

16 Chain stick Holes (8 pcs per side) possibility of purchase of 5 tons of securing vessels for mounting in chain-stick holes.