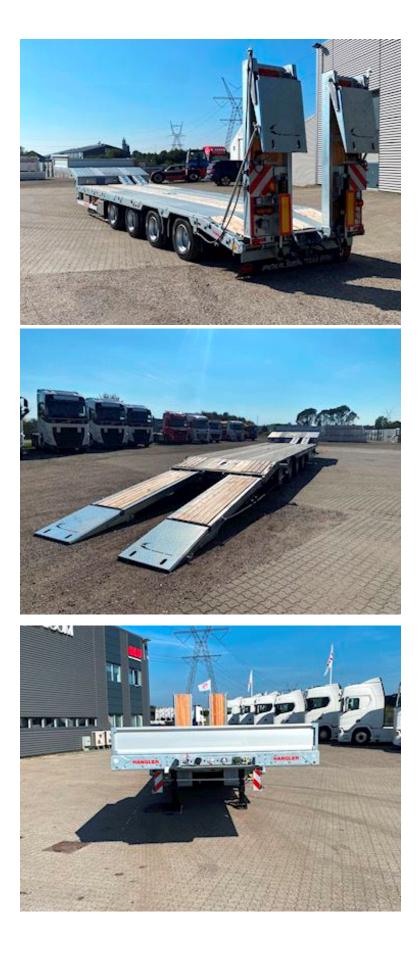

## Beskrivelse

NEW HANGLER machine trailer with hydraulic ramps.

The trailer is FULLY GALVANIZED with laced edge rails!

Strong machine trailer constructed of steel frame and bottom, with 70mm powerful wooden planks. Prerescue plans are stored in the center of the charging base.

4 BPW/SAF axles with drum brakes.

4 5 tonnes of shrubs at the front of the swan Neck, and 22 10 tons of securing vessels distributed along the edge rails (11 PCs per side)

16 Chain stick Holes (8 pcs per side) possibility of purchase of 5 tons of securing vessels for mounting in chain-stick holes.

Extractable pre-release signs for 3,000 mm, with reflective planks and LED position lights. Removable rotor light on one ramp and 4 LED work lamps (2 on side + 2 rear)

Electric hydraulic motor mounted in the Ramp Control Toolbox. Gets power via 24V NATO plugs from pulls. 2-Split ramps length 3,600 mm, width 750mm

2 King Bolt Locations-300mm in between.

We have more machine trailers on the road-contact us for more information at 74671112 or Mail@poulsenbiler.com